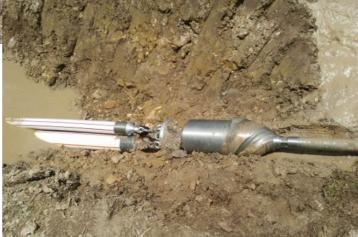

The backreamer ø 360 mm (14") with pipe bundle (1x OD 132 mm, 1x OD 92 mm, 1x DA 63mm)

The operator concentrates for the pilot bore.

The intermedium reaming  $\emptyset$  215 mm (8.5) begins.

View onto the arrival pit before pipe pulling.