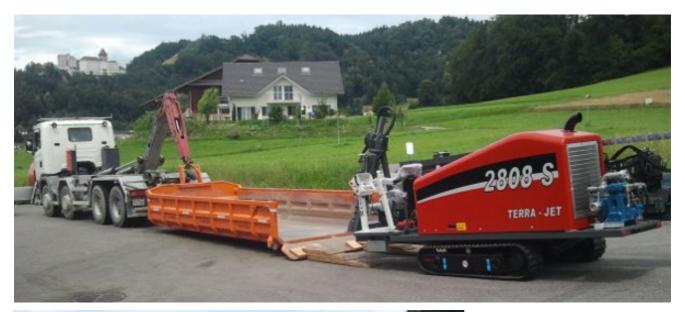

View on to the job site. You can see the starting and arrival point, the small river flows in between.

The TERRA-JET 2808 S is loaded on to a truck. Alternatively it can be transported on a trailer with ramps.