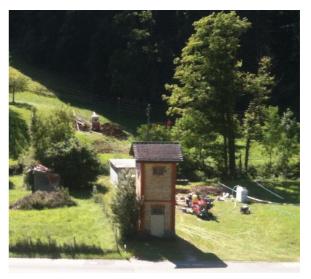

View on to the job site. You can see the starting and arrival point, the small river flows in between.

The TERRA-JET 2808 S is loaded on to a truck. Alternatively it can be transported on a trailer with ramps.