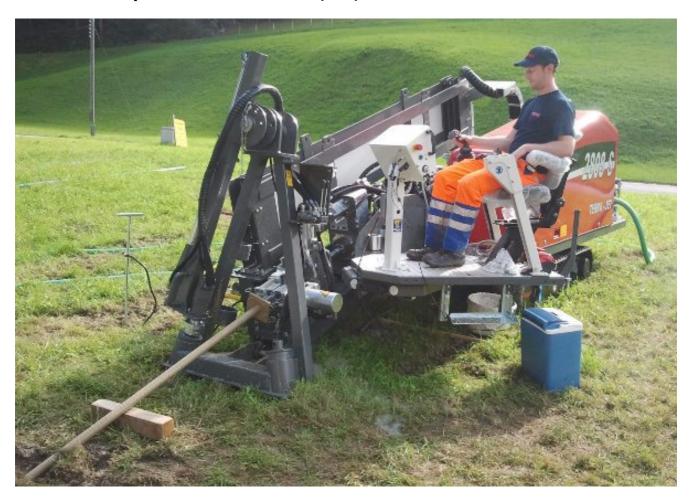

Start of the pilot bore. The 3 finger head is suitable for hard and stony ground.

The 49 m (162 ft) long pilot bore was reamed with these two backreamers up to  $\emptyset$  215 mm (8.5") and then finally to  $\emptyset$  360 mm (14").

The rack and pinion drive has proved its value also at this jobsite. It provides thrust and backream forces of 80 kN (8 tons, 17'600 lbs).

The pipe pulling begins.

The backreamer ø 360 mm (14") has pulled in the pipe bundle over 49 m (162 ft) successfully.