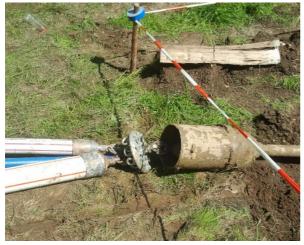

The backreamer ø 360 mm (14") with pipe bundle (1x OD 132 mm, 1x OD 92 mm, 1x DA 63mm)

The operator concentrates for the pilot bore.

The intermedium reaming  $\emptyset$  215 mm (8.5) begins.

View onto the arrival pit before pipe pulling.