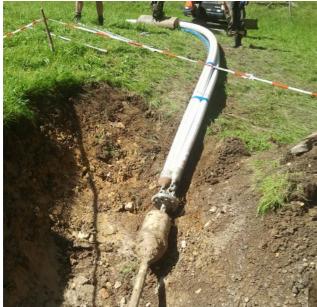

The rack and pinion drive has proved its value also at this jobsite. It provides thrust and backream forces of 80 kN (8 tons, 17'600 lbs).

The pipe pulling begins.

The backreamer ø 360 mm (14") has pulled in the pipe bundle over 49 m (162 ft) successfully.