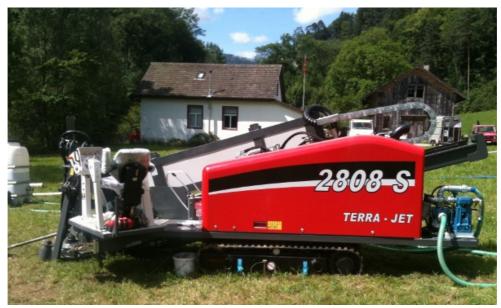

View on to the job site. You can see the starting and arrival point, the small river flows in between.

The TERRA-JET 2808 S is loaded on to a truck. Alternatively it can be transported on a trailer with ramps.

The rack and pinion drive has proved its value also at this jobsite. It provides thrust and backream forces of 80 kN (8 tons, 17'600 lbs).

The pipe pulling begins.

The backreamer ø 360 mm (14") has pulled in the pipe bundle over 49 m (162 ft) successfully.