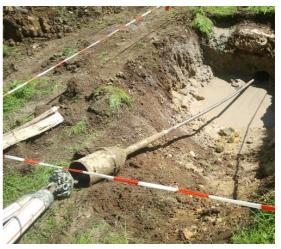

The rack and pinion drive has proved its value also at this jobsite. It provides thrust and backream forces of 80 kN (8 tons, 17'600 lbs).

The pipe pulling begins.

The backreamer ø 360 mm (14") has pulled in the pipe bundle over 49 m (162 ft) successfully.