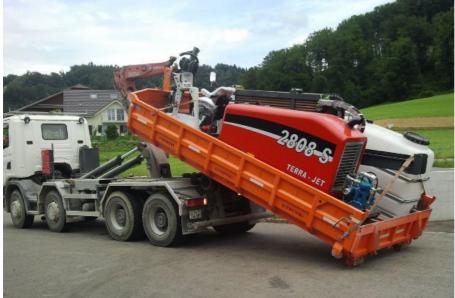

View on to the job site. You can see the starting and arrival point, the small river flows in between.

The TERRA-JET 2808 S is loaded on to a truck. Alternatively it can be transported on a trailer with ramps.