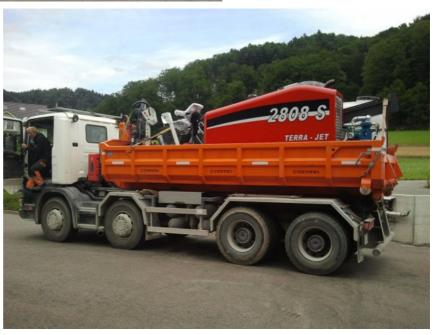

View on to the job site. You can see the starting and arrival point, the small river flows in between.

The TERRA-JET 2808 S is loaded on to a truck. Alternatively it can be transported on a trailer with ramps.