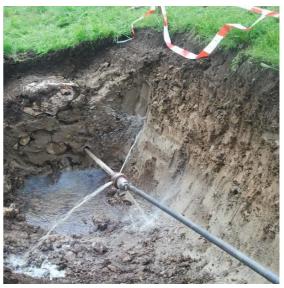

The backreamer ø 360 mm (14") with pipe bundle (1x OD 132 mm, 1x OD 92 mm, 1x DA 63mm)

The operator concentrates for the pilot bore.

The intermedium reaming  $\emptyset$  215 mm (8.5) begins.

View onto the arrival pit before pipe pulling.