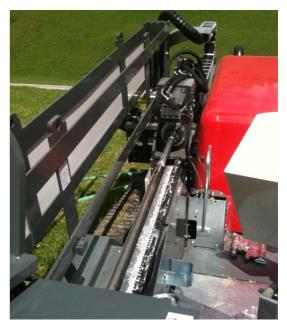

The rack and pinion drive has proved its value also at this jobsite. It provides thrust and backream forces of 80 kN (8 tons, 17'600 lbs).

The pipe pulling begins.

The backreamer ø 360 mm (14") has pulled in the pipe bundle over 49 m (162 ft) successfully.