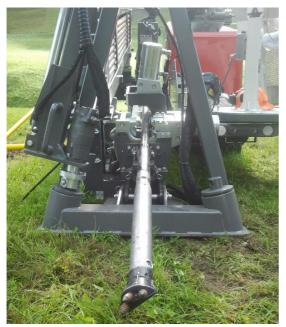

Start of the pilot bore. The 3 finger head is suitable for hard and stony ground.

The 49 m (162 ft) long pilot bore was reamed with these two backreamers up to  $\emptyset$  215 mm (8.5") and then finally to  $\emptyset$  360 mm (14").