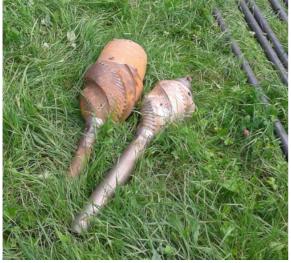

Start of the pilot bore. The 3 finger head is suitable for hard and stony ground.

The 49 m (162 ft) long pilot bore was reamed with these two backreamers up to  $\emptyset$  215 mm (8.5") and then finally to  $\emptyset$  360 mm (14").

The backreamer ø 360 mm (14") with pipe bundle (1x OD 132 mm, 1x OD 92 mm, 1x DA 63mm)

The operator concentrates for the pilot bore.

The intermedium reaming  $\emptyset$  215 mm (8.5) begins.

View onto the arrival pit before pipe pulling.