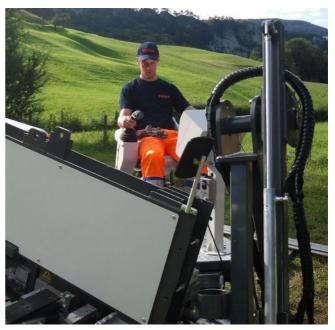

Start of the pilot bore. The 3 finger head is suitable for hard and stony ground.

The 49 m (162 ft) long pilot bore was reamed with these two backreamers up to  $\emptyset$  215 mm (8.5") and then finally to  $\emptyset$  360 mm (14").