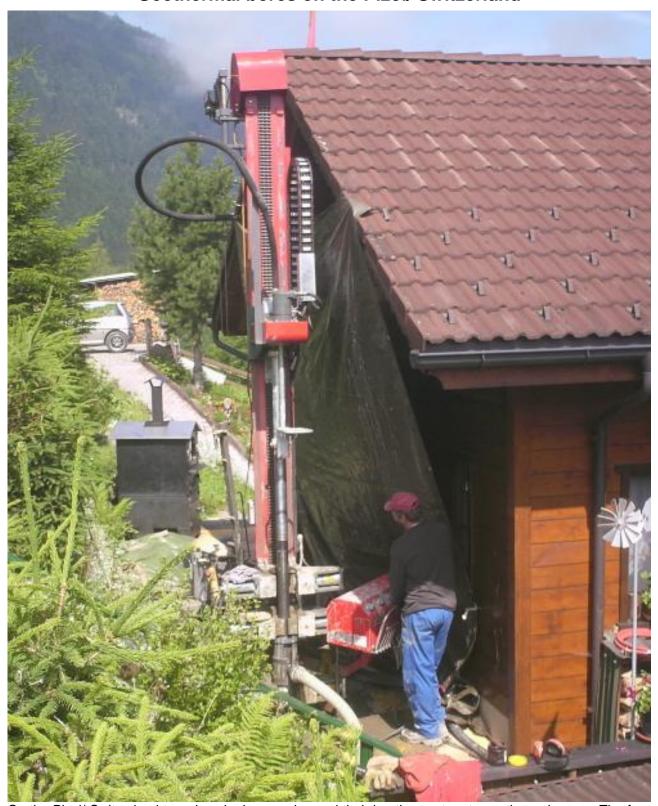

## Geothermal bores on the Pizol/ Switzerland

On the Pizol/ Switzerland two close-by homes changed their heating system to geothermal power. The fore courts were only 2.0 m (7 ft.) wide. Therefore large drilling machines could not be used. These were ideal jobs for the vertical drill TERRA-DRILL 4407 V, which is only 0.95 m (37.4") wide in its transportation mode. The power pack is not assembled on the drill rig. It is installed outside of the fore courts. Therefore the TERRA-DRILL 4407 V weights only 2.1 tons (4'600 lbs). It was lifted with the truck crane into the drilling position.

The TERRA-DRILL is lifted with the truck crane to the 2 m (7 ft.) wide fore court.

## Vertical drill TERRA-DRILL 4407 V

Although the space was very limited, all components of the TERRA-DRILL were installed along the road. Right the air compressor, in the middle the TERRA power pack and the drill rigs, left the closed mud container.