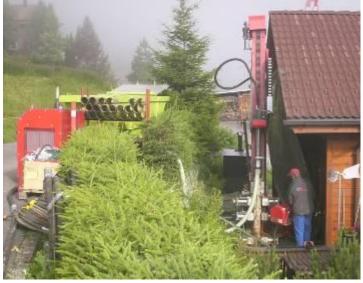

## Geothermal bores on the Pizol/ Switzerland

On the Pizol/ Switzerland two close-by homes changed their heating system to geothermal power. The fore courts were only 2.0 m (7 ft.) wide. Therefore large drilling machines could not be used. These were ideal jobs for the vertical drill TERRA-DRILL 4407 V, which is only 0.95 m (37.4") wide in its transportation mode. The power pack is not assembled on the drill rig. It is installed outside of the fore courts. Therefore the TERRA-DRILL 4407 V weights only 2.1 tons (4'600 lbs). It was lifted with the truck crane into the drilling position.

## Vertical drill TERRA-DRILL 4407 V

Although the space was very limited, all components of the TERRA-DRILL were installed along the road. Right the air compressor, in the middle the TERRA power pack and the drill rigs, left the closed mud container.