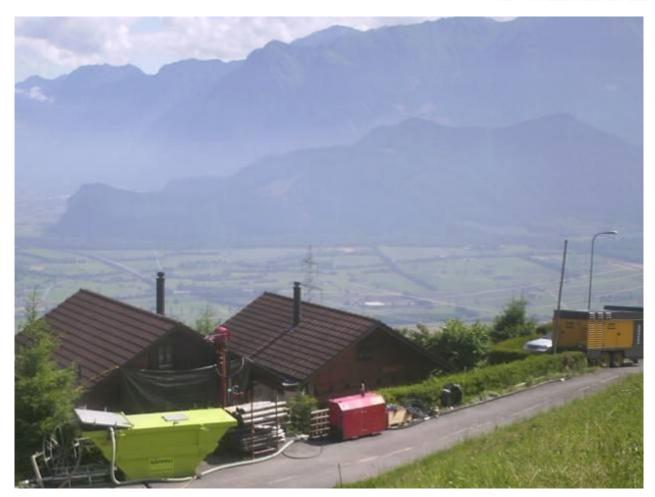

## Vertical drill TERRA-DRILL 4407 V

Although the space was very limited, all components of the TERRA-DRILL were installed along the road. Right the air compressor, in the middle the TERRA power pack and the drill rigs, left the closed mud container.