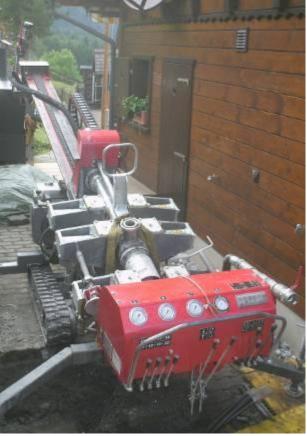

## Geothermal bores on the Pizol/ Switzerland

On the Pizol/ Switzerland two close-by homes changed their heating system to geothermal power. The fore courts were only 2.0 m (7 ft.) wide. Therefore large drilling machines could not be used. These were ideal jobs for the vertical drill TERRA-DRILL 4407 V, which is only 0.95 m (37.4") wide in its transportation mode. The power pack is not assembled on the drill rig. It is installed outside of the fore courts. Therefore the TERRA-DRILL 4407 V weights only 2.1 tons (4'600 lbs). It was lifted with the truck crane into the drilling position.

## Vertical drill TERRA-DRILL 4407 V

The TERRA-DRILL 4407 V is lifted with the truck crane onto the truck.

The complete drilling system TERRA-DRILL 4407 V with accessories is loaded on the truck.

The TERRA-DRILL is driven to the 1'800 m (6000 ft) high job site.