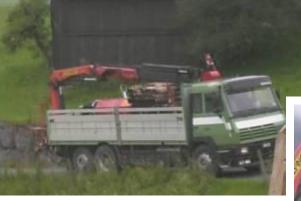

## Vertical drill TERRA-DRILL 4407 V

The TERRA-DRILL 4407 V is lifted with the truck crane onto the truck.

The complete drilling system TERRA-DRILL 4407 V with accessories is loaded on the truck.

The TERRA-DRILL is driven to the 1'800 m (6000 ft) high job site.