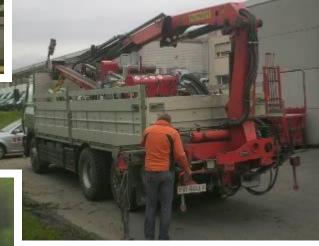

## Vertical drill TERRA-DRILL 4407 V

The TERRA-DRILL 4407 V is lifted with the truck crane onto the truck.

The complete drilling system TERRA-DRILL 4407 V with accessories is loaded on the truck.

The TERRA-DRILL is driven to the 1'800 m (6000 ft) high job site.