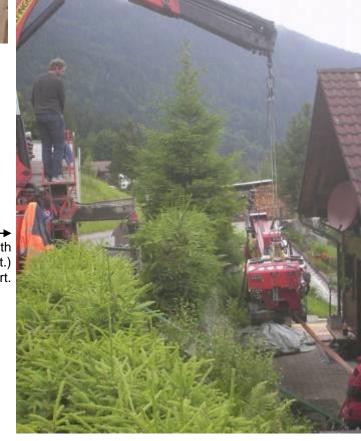

The TERRA-DRILL is lifted with the truck crane to the 2 m (7 ft.) wide fore court.