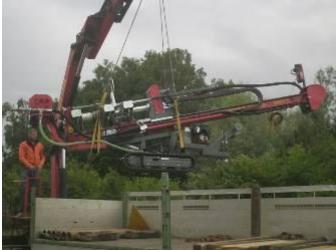

## Vertical drill TERRA-DRILL 4407 V

The TERRA-DRILL 4407 V is lifted with the truck crane onto the truck.

The complete drilling system TERRA-DRILL 4407 V with accessories is loaded on the truck.

The TERRA-DRILL is driven to the 1'800 m (6000 ft) high job site.