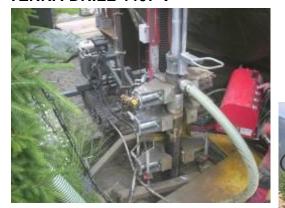

## Vertical drill TERRA-DRILL 4407 V

Although the space was very limited, all components of the TERRA-DRILL were installed along the road. Right the air compressor, in the middle the TERRA power pack and the drill rigs, left the closed mud container.