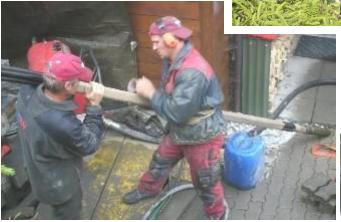

The earth heat sonde 4x OD 40 mm (1.6") with √25 mm (1") filler pipe is prepared and lowered down into the bore

↑ The bore is finished.

TERRA AG, Hauptstrasse 92, 6260 Reiden, Switzerland, phone: +41-62-749 10 10, fax: +41-62-749 10 11, e-mail: <a href="mailto:terra.ch@bluewin.ch">terra.ch@bluewin.ch</a>, internet: www.terra-eu.eu