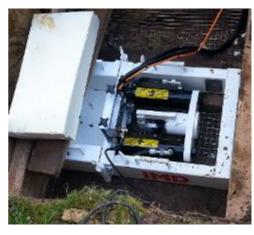

The working pit is prepared. The 4 m (13 ft) long safety mat protects the operator from electrical strikes, even if he touches the pit wall.

The TERRA-JACK 125 is installed in the working pit. A temporary seat is installed at its left end.

### **Directional Rod Pusher TERRA-JACK 125**

The hydraulic power pack and the rods are prepared. The power pack has an electric starter and an optional oil cooler.

This house connection was laid trenchless over a length of 23 m (75 ft).