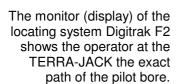

# Directional Rod Pusher TERRA-JACK 125

The locating system
Digitrak F2 locates the
pilot bore. The receiver is
placed over the drill
trace.