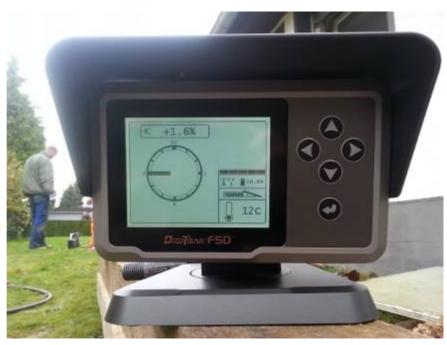

# Directional Rod Pusher TERRA-JACK 125

The locating system
Digitrak F2 locates the
pilot bore. The receiver is
placed over the drill
trace.