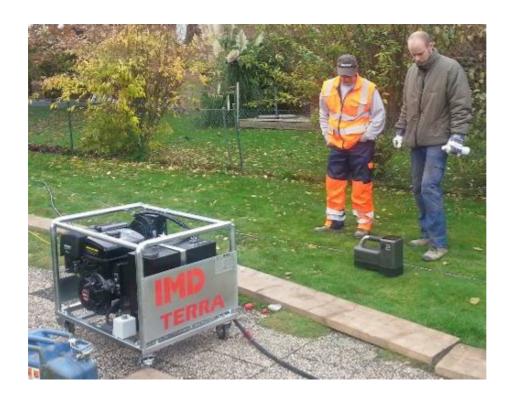

### **Directional Rod Pusher TERRA-JACK 125**

The hydraulic power pack and the rods are prepared. The power pack has an electric starter and an optional oil cooler.

This house connection was laid trenchless over a length of 23 m (75 ft).