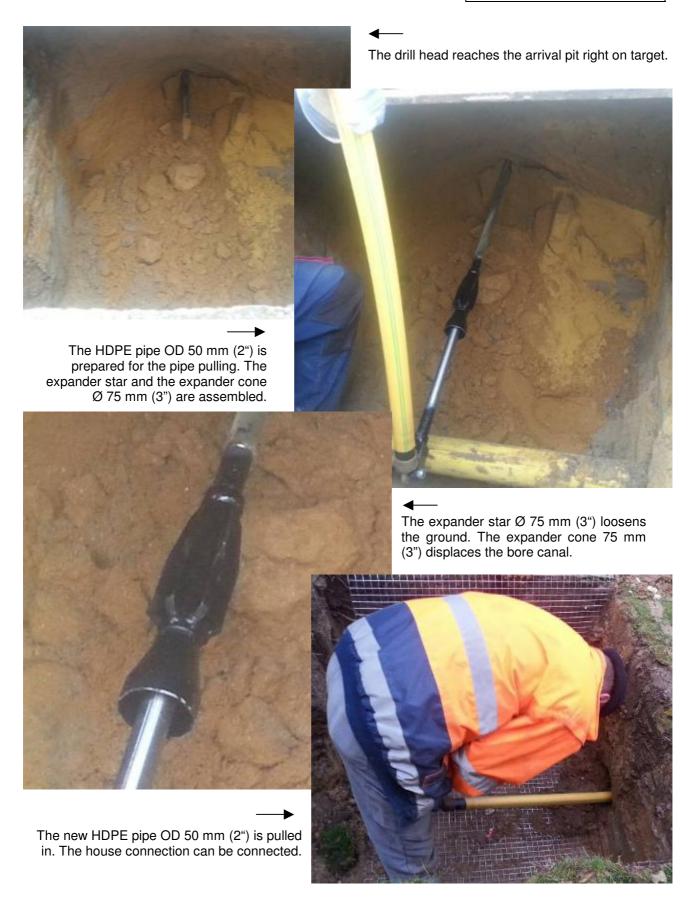

IMD Infrastrukturanlagen und Montagdienstleistung GmbH is a contractor for infrastructure underground pipe and cable networks. They operate all over Germany. As a partner of the Stadtwerke Krefeld they use the TERRA-JACK 125 for trenchless directional rod pushing for house connections. The TERRA-JACK 125 closes the gap between underground piercing tools (moles) and HDD machines. It is ideal for narrow space within cities. For this pipe laying project in Krefeld a HDPE pipe OD 50 mm (2") was laid over a length of 23 m (75 ft). The new pipe had to be laid parallel to an existing water line, it crossed two telecom cables in the pavement. The pilot bore was done precise and fast by exact steering and safe locating. The new pipe was pulled in rapidly with an expander cone Ø 75 mm (3"). This trenchless method protected the garden and the

### **Directional Rod Pusher TERRA-JACK 125**

The hydraulic power pack and the rods are prepared. The power pack has an electric starter and an optional oil cooler.

This house connection was laid trenchless over a length of 23 m (75 ft).