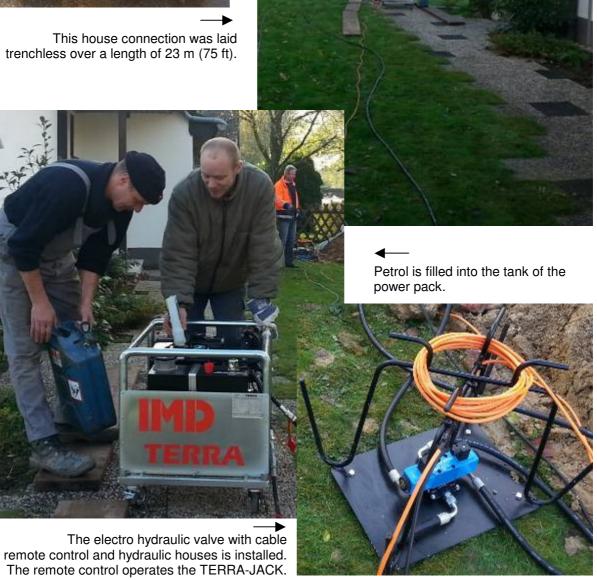

### **Directional Rod Pusher TERRA-JACK 125**

The hydraulic power pack and the rods are prepared. The power pack has an electric starter and an optional oil cooler.

This house connection was laid trenchless over a length of 23 m (75 ft).