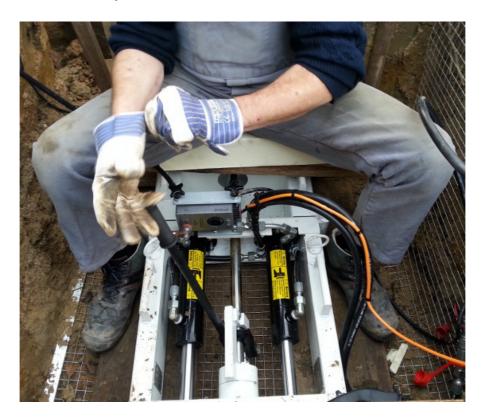

The working pit is prepared. The 4 m (13 ft) long safety mat protects the operator from electrical strikes, even if he touches the pit wall.

The TERRA-JACK 125 is installed in the working pit. A temporary seat is installed at its left end.

### **Directional Rod Pusher TERRA-JACK 125**

The hydraulic power pack and the rods are prepared. The power pack has an electric starter and an optional oil cooler.

This house connection was laid trenchless over a length of 23 m (75 ft).